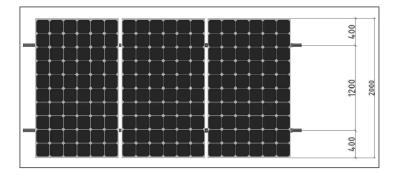

## Domestic-Roof

Flat application



3D-VIEW (LEFT - VIEW)

## Detail A



Domestic tile roof bracket supporting 40x40 Alum with top and side fixing.



## Detail B



Domestic tile roof bracket supporting 40x40 Alum with top and bottom fixing.

Standard kits supplied are top and side fixing. Top and bottom fixing is available on request only.



## **3D-conceptual structure**





Portrait panel orientation 250W



Portrait panel orientation 300W



Internal Side-View



Adjustment Domestic Bracket





End clamp (Z-Bracket) holding panels and connecting to Aluminum profile.



Middle clamp (U-Bracket) holding panels and connecting to profile.



Two 40x40 Aluminium Profile acting as one joined together by a flat plate.

Not included with kits as standard, can be ordered on request.