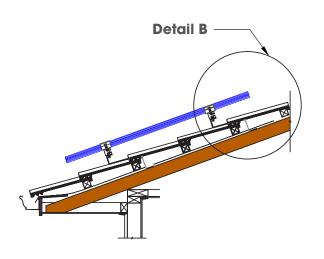

## Detail B

Domestic tile roof bracket supporting 40x40 Alum with top and bottom fixing.

Standard kits supplied are top and side fixing. Top and bottom fixing is available on request only.