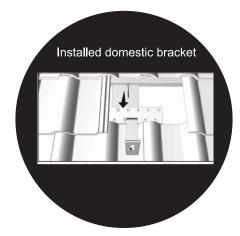

## Detail A

Domestic tile roof bracket supporting 40x40 Alum with top and side fixing.

## Detail B

Domestic tile roof bracket supporting 40x40 Alum with top and bottom fixing.

Standard kits supplied are top and side fixing. Top and bottom fixing is available on request only.