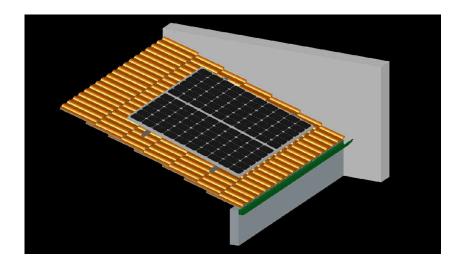

## Domestic-Roof

Flat application

3D-VIEW (LEFT - VIEW)

## **3D-conceptual structure**

Portrait panel orientation 250W

Portrait panel orientation 300W

Internal Side-View

Adjustment Domestic Bracket

End clamp (Z-Bracket) holding panels and connecting to Aluminum profile.