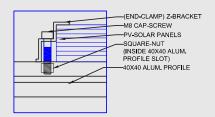

## **3D-conceptual structure**

Portrait panel orientation 250W

Portrait panel orientation 300W

Internal Side-View

Adjustment Domestic Bracket

End clamp (Z-Bracket) holding panels and connecting to Aluminum profile.

Middle clamp (U-Bracket) holding panels and connecting to profile.

Two 40x40 Aluminium Profile acting as one joined together by a flat plate.

Not included with kits as standard, can be ordered on request.