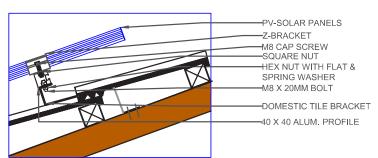

## Detail A

Domestic tile roof bracket supporting 40x40 Alum with top and side fixing.

## Detail B

Domestic tile roof bracket supporting 40x40 Alum with top and bottom fixing.

Standard kits supplied are top and side fixing. Top and bottom fixing is available on request only.

## **3D-conceptual structure**

Portrait panel orientation 250W

Portrait panel orientation 300W

Internal Side-View

Adjustment Domestic Bracket

End clamp (Z-Bracket) holding panels and connecting to Aluminum profile.

Middle clamp (U-Bracket) holding panels and connecting to profile.

Two 40x40 Aluminium Profile acting as one joined together by a flat plate.

Not included with kits as standard, can be ordered on request.