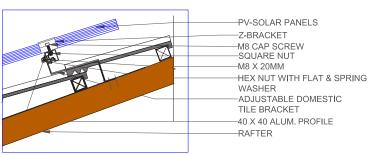

## Detail A

Domestic tile roof bracket supporting 40x40 Alum with top and side fixing.

## Detail B

Domestic tile roof bracket supporting 40x40 Alum with top and bottom fixing.

Standard kits supplied are top and side fixing. Top and bottom fixing is available on request only.

## **3D-conceptual structure**

Portrait panel orientation 250W

Portrait panel orientation 300W

Internal Side-View

Adjustment Domestic Bracket

End clamp (Z-Bracket) holding panels and connecting to Aluminum profile.

Middle clamp (U-Bracket) holding panels and connecting to profile.

Two 40x40 Aluminium Profile acting as one joined together by a flat plate.

Not included with kits as standard, can be ordered on request.