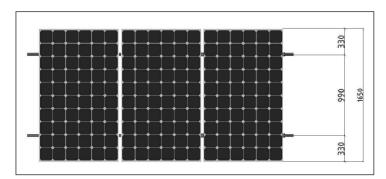

## **3D-conceptual structure**

Portrait panel orientation 250W

Portrait panel orientation 300W

Internal Side-View

Adjustment Domestic Bracket

End clamp (Z-Bracket) holding panels and connecting to Aluminum profile.

Middle clamp (U-Bracket) holding panels and connecting to profile.

Two 40x40 Aluminium Profile acting as one joined together by a flat plate.

Not included with kits as standard, can be ordered on request.