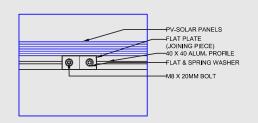

Middle clamp (U-Bracket) holding panels and connecting to profile.

Two 40x40 Aluminium Profile acting as one joined together by a flat plate.

Not included with kits as standard, can be ordered on request.