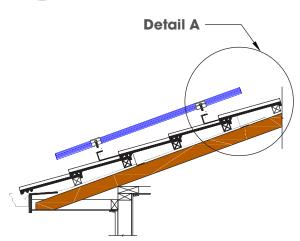

## Detail A

Domestic tile roof bracket supporting 40x40 Alum with top and side fixing.