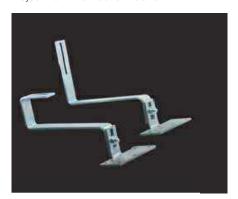

## Detail A

Domestic tile roof bracket supporting 40x40 Alum with top and side fixing.

## Detail B

Domestic tile roof bracket supporting 40x40 Alum with top and bottom fixing.

Standard kits supplied are top and side fixing. Top and bottom fixing is available on request only.