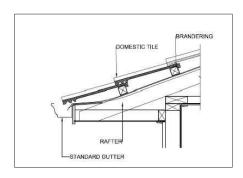

## Detail A

Domestic tile roof bracket supporting 40x40 Alum with top and side fixing.

## Detail B

Domestic tile roof bracket supporting 40x40 Alum with top and bottom fixing.

Standard kits supplied are top and side fixing. Top and bottom fixing is available on request only.