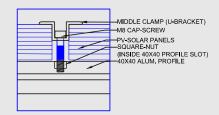

Middle clamp (U-Bracket) holding panels and connecting to profile.

Two 40x40 Aluminium Profile acting as one joined together by a flat plate.

Not included with kits as standard, can be ordered on request.